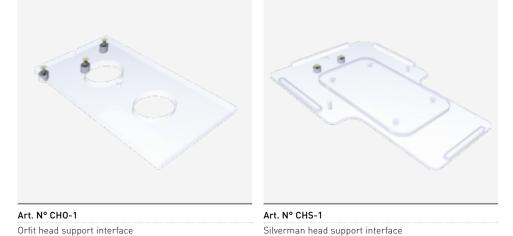

#### Art. Nº 39320

High precision brain, head and neck interface for MammoRx breast board

## MAMMORX® ACCESSORIES

A blue gel ring head support can be attached directly to the MammoRx.

Interfaces are available for the Orfit High Precision Head Supports and Silverman Head Supports.