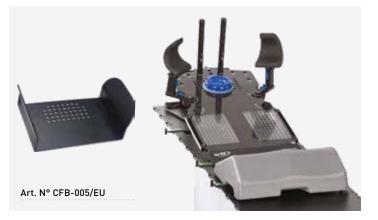

#### CFB-005/EU - COMBINATION

| Breast board | CFB-001/EU | MammoRx carbon fiber breast board | 1 pc.  |
|--------------|------------|-----------------------------------|--------|
| Head support | CHB-1      | Blue gel ring head holder         | 1 pc.  |
| Arm support  | 33170      | Adjustable arm support            | 2 pcs. |
| Arm support  | CBA-1      | Bilateral arm support board       | 1 рс.  |
| Grip pole    | 33176      | Fixed grip pole                   | 2 pcs. |
| Bottom stop  | CBS-2      | MammoRx bottom stop               | 1 рс.  |
|              |            |                                   |        |