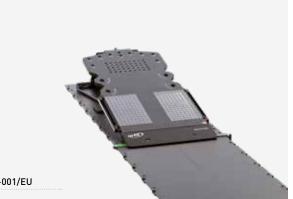

#### MAMMORX CARBON FIBER BREAST BOARD

| Breast board CFB-001/EU MammoRx carbon fiber breast board 1 pc. | Standard Configuration | Art. N° | Description |   |
|-----------------------------------------------------------------|------------------------|---------|-------------|---|
|                                                                 |                        |         |             | 4 |

Art. N° CFB-001/EU