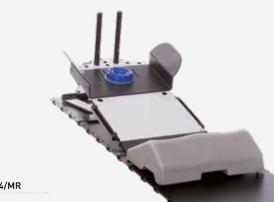

#### MAMMORX BREAST BOARD

| Standard Configuration | Art. N°    | Description          |       |
|------------------------|------------|----------------------|-------|
| Breast board           | CFB-001/MR | MammoRx breast board | 1 рс. |

#### Art. N° CFB-001/MR