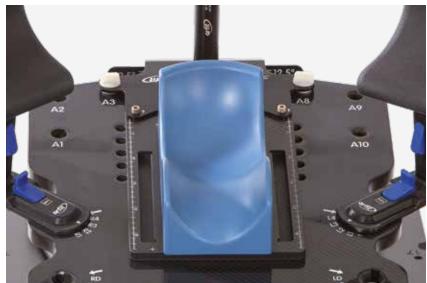

### FEATURES AND BENEFITS

Fits through most small-bore CT units.

No metal components in CT scan areas.

Enables single-side and bilateral patient immobilization.

Single-handed trigger action enables quick and easy movement of the upper-arm support between four standard settings, providing faster setup times for patients. The hand support can be indexed in ten indexing holes. It allows a more comfortable and stable positioning.

A plunger locks the angle support ladder in place. This prevents dislocking of the angle support and eliminates the risk of tilt-board collapse.

Can be combined with Orfit thermoplastic masks for increased precision.