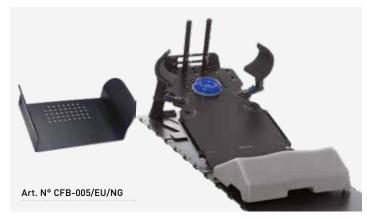

#### CFB-005/EU - COMBINATION

| Breast board | CFB-001/EU | MammoRx carbon fiber breast board | 1 pc.  |
|--------------|------------|-----------------------------------|--------|
| Head support | CHB-1      | Blue gel ring head holder         | 1 pc.  |
| Arm support  | 33170      | Adjustable arm support            | 2 pcs. |
| Arm support  | CBA-1      | Bilateral arm support board       | 1 рс.  |
| Grip pole    | 33176      | Fixed grip pole                   | 2 pcs. |
| Bottom stop  | CBS-2      | MammoRx bottom stop               | 1 рс.  |
|              |            |                                   |        |