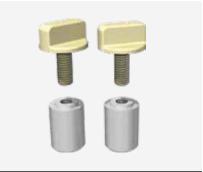

Art. N° CBA-1 Bilateral arm support system (BASS Board)

The knobs allow the attachment of a head base plate to the MammoRx Breast Board. The knobs have to be combined with an adapter plate 32063 that is attached to a small head base plate 32130.