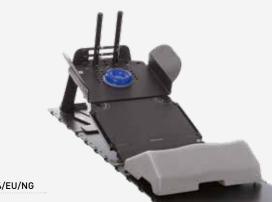

#### CFB-004/EU/NG - BILATERAL ARM SUPPORT CONFIGURATION

| Breast board | CFB-001/EU/ | NG MammoRx carbon fiber breast board | 1 pc.  |
|--------------|-------------|--------------------------------------|--------|
| Head support | CHB-1       | Blue gel ring head holder            | 1 pc.  |
| Arm support  | CBA-1       | Bilateral arm support board          | 1 pc.  |
| Grip pole    | 33176       | Fixed grip pole                      | 2 pcs. |
| Bottom stop  | CBS-2       | MammoRx bottom stop                  | 1 pc.  |

Art. N° CFB-004/EU/NG