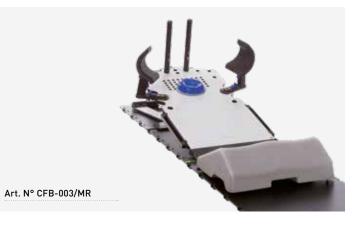

#### **CFB-003/MR - BILATERAL ARM CONFIGURATION**

| 1 pc.  | Breast board CFB-001/MR                         |
|--------|-------------------------------------------------|
| 1 pc.  | Head support CHB-1                              |
| 2 pcs. | Arm support 33170                               |
| 2 pcs. | Grip pole 33176                                 |
| 1 pc.  | Bottom stop CBS-2                               |
| 2 pcs  | Head supportCHB-1Arm support33170Grip pole33176 |