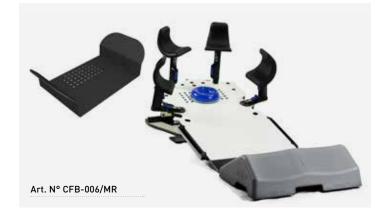

#### **CFB-006/MR - COMBINATION**

| Breast board | CFB-001/MR | MammoRx carbon fiber breast board | 1 pc.  |
|--------------|------------|-----------------------------------|--------|
| Head support | CHB-1      | Blue gel ring head holder         | 1 pc.  |
| Arm support  | 33170      | Adjustable arm support            | 2 pcs. |
| Arm support  | CBA-1      | Bilateral arm support board       | 1 pc.  |
| Hand support | 33178      | Adjustable hand support           | 2 pcs. |
| Bottom stop  | CBS-2      | MammoRx bottom stop               | 1 pc.  |
| ••••••       |            |                                   |        |