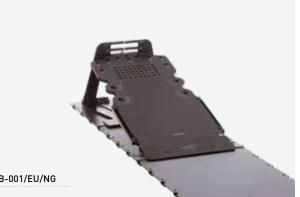

Art. N° CFB-001(/EU) MammoRx carbon fiber breast board

| rt. N° CFB-001/MR    |  |
|----------------------|--|
| 1ammoRx breast board |  |
| IR compatible        |  |
|                      |  |

Art. N° CFB-001/EU