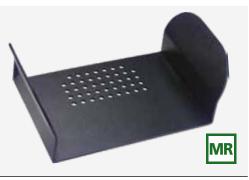

### MAMMORX CARBON FIBER BREAST BOARD

The MammoRx Carbon Fiber Breast Board is specifically designed for narrow-bore CT SIM environments. As one of the most lightweight boards on the market, the MammoRx Breast Board is easy to lift and replace on the treatment table - a key benefit when you consider how often therapists remove patient positioning boards each day.

Art. N° CFB-001(/EU) MammoRx carbon fiber breast board

| rt. N° CFB-001/MR    |  |
|----------------------|--|
| 1ammoRx breast board |  |
| IR compatible        |  |
|                      |  |