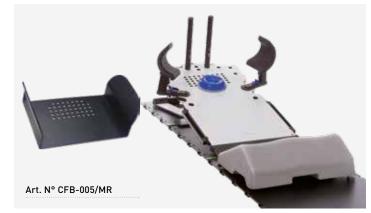

#### CFB-005/MR - COMBINATION

| Arm support CBA-1 Bilateral arm support board 1 pc.                                         |              |            |                             |        |
|---------------------------------------------------------------------------------------------|--------------|------------|-----------------------------|--------|
| Arm support33170Adjustable arm support2 pc:Arm supportCBA-1Bilateral arm support board1 pc. | Breast board | CFB-001/MR | MammoRx breast board        | 1 pc.  |
| Arm supportCBA-1Bilateral arm support board1 pc.                                            | Head support | CHB-1      | Blue gel ring head holder   | 1 pc.  |
| ····                                                                                        | Arm support  | 33170      | Adjustable arm support      | 2 pcs. |
|                                                                                             | Arm support  | CBA-1      | Bilateral arm support board | 1 pc.  |
| Grip pole 33176 Fixed grip pole 2 pc:                                                       | Grip pole    | 33176      | Fixed grip pole             | 2 pcs. |
| Bottom stop CBS-2 MammoRx bottom stop 1 pc.                                                 | Bottom stop  | CBS-2      | MammoRx bottom stop         | 1 pc.  |