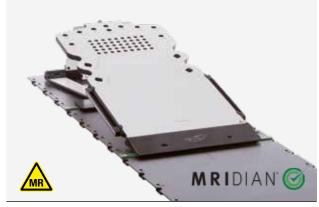

Art. N° CFB-001(/EU) MammoRx carbon fiber breast board

| rt. N° CFB-001/MR    |  |
|----------------------|--|
| 1ammoRx breast board |  |
| IR compatible        |  |
|                      |  |