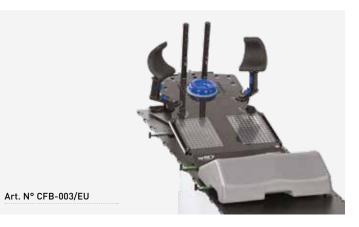

#### **CFB-003/EU - BILATERAL ARM CONFIGURATION**

| Breast board                            | CFB-001/EU | MammoRx carbon fiber breast board | 1 pc.  |
|-----------------------------------------|------------|-----------------------------------|--------|
| Head support                            | CHB-1      | Blue gel ring head holder         | 1 pc.  |
| Arm support                             | 33170      | Adjustable arm support            | 2 pcs. |
| Grip pole                               | 33176      | Fixed grip pole                   | 2 pcs. |
| Bottom stop                             | CBS-2      | MammoRx bottom stop               | 1 pc.  |
| ••••••••••••••••••••••••••••••••••••••• |            |                                   |        |