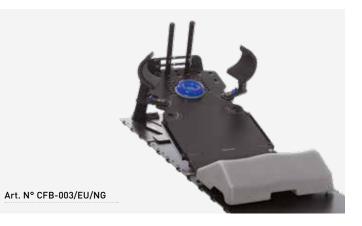

#### CFB-003/EU/NG - BILATERAL ARM CONFIGURATION

| Breast board |       | IG MammoRx carbon fiber breast board | 1 pc.  |
|--------------|-------|--------------------------------------|--------|
| Head support | CHB-1 | Blue gel ring head holder            | 1 pc.  |
| Arm support  | 33170 | Adjustable arm support               | 2 pcs. |
| Grip pole    | 33176 | Fixed grip pole                      | 2 pcs. |
| Bottom stop  | CBS-2 | MammoRx bottom stop                  | 1 pc.  |