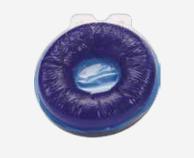

## MAMMORX® ACCESSORIES

A blue gel ring head support can be attached directly to the MammoRx.

Interfaces are available for the Orfit High Precision Head Supports and Silverman Head Supports.