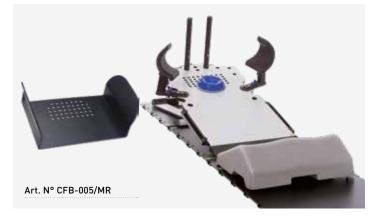

#### CFB-005/MR - COMBINATION

| Arm support CBA-1 Bilateral arm support board 1 pc.                                         |              |            |                             |        |
|---------------------------------------------------------------------------------------------|--------------|------------|-----------------------------|--------|
| Arm support33170Adjustable arm support2 pc:Arm supportCBA-1Bilateral arm support board1 pc. | Breast board | CFB-001/MR | MammoRx breast board        | 1 pc.  |
| Arm supportCBA-1Bilateral arm support board1 pc.                                            | Head support | CHB-1      | Blue gel ring head holder   | 1 pc.  |
| ····                                                                                        | Arm support  | 33170      | Adjustable arm support      | 2 pcs. |
|                                                                                             | Arm support  | CBA-1      | Bilateral arm support board | 1 pc.  |
| Grip pole 33176 Fixed grip pole 2 pc:                                                       | Grip pole    | 33176      | Fixed grip pole             | 2 pcs. |
| Bottom stop CBS-2 MammoRx bottom stop 1 pc.                                                 | Bottom stop  | CBS-2      | MammoRx bottom stop         | 1 pc.  |