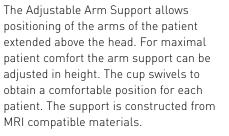

# MAMMORX<sup>®</sup> ACCESSORIES

Art. N° 33170 Adjustable arm support

Used with the MammoRx Breast Board, the bottom stop eliminates patient slippage during treatment. The bottom stop is attached to a 2-pin indexing bar on the treatment couch. There are eight different positions for the 2-pin bar.

#### Art. N° 33176 Fixed grip pole for MammoRx

Art. N° 33178 Adjustable hand support The fixed grip pole is designed to be combined with the Adjustable Arm Support. When adjusting the height of the arm support, the hands of the patient can easily slide over the grip pole to find the most comfortable position for the patient.