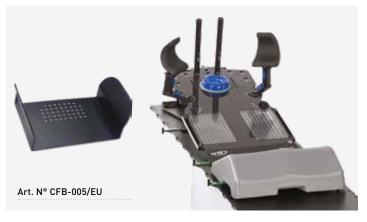

#### CFB-005/EU - COMBINATION

| Breast board | CFB-001/EU | MammoRx carbon fiber breast board | 1 pc.  |
|--------------|------------|-----------------------------------|--------|
| Head support | CHB-1      | Blue gel ring head holder         | 1 pc.  |
| Arm support  | 33170      | Adjustable arm support            | 2 pcs. |
| Arm support  | CBA-1      | Bilateral arm support board       | 1 рс.  |
| Grip pole    | 33176      | Fixed grip pole                   | 2 pcs. |
| Bottom stop  | CBS-2      | MammoRx bottom stop               | 1 рс.  |
|              |            |                                   |        |