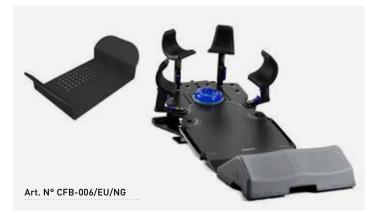

CFB-006/EU - COMBINATION

| -                                       |            |                                   |        |
|-----------------------------------------|------------|-----------------------------------|--------|
| Breast board                            | CFB-001/EU | MammoRx carbon fiber breast board | 1 pc.  |
| Head support                            | CHB-1      | Blue gel ring head holder         | 1 pc.  |
| Arm support                             | 33170      | Adjustable arm support            | 2 pcs. |
| Arm support                             | CBA-1      | Bilateral arm support board       | 1 pc.  |
| Hand support                            | 33178      | Adjustable hand support           | 2 pcs. |
| Bottom stop                             | CBS-2      | MammoRx bottom stop               | 1 pc.  |
| ••••••••••••••••••••••••••••••••••••••• |            |                                   |        |