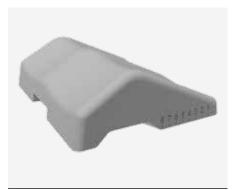

#### Art. N° 33176 Fixed grip pole for MammoRx

Art. N° 33178 Adjustable hand support The fixed grip pole is designed to be combined with the Adjustable Arm Support. When adjusting the height of the arm support, the hands of the patient can easily slide over the grip pole to find the most comfortable position for the patient.