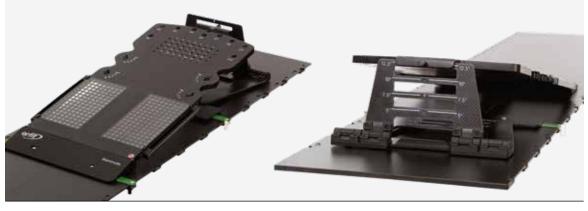

### MAMMORX CARBON FIBER BREAST BOARD

The MammoRx Carbon Fiber Breast Board is specifically designed for narrow-bore CT SIM environments. As one of the most lightweight boards on the market, the MammoRx Breast Board is easy to lift and replace on the treatment table - a key benefit when you consider how often therapists remove patient positioning boards each day.

Built-in supports allow you to quickly achieve standard treatment angles of 0, 5, 7.5, 10, 12.5, 15, 17.5, 20 and 22.5 degrees.

### FEATURES AND BENEFITS

Fits through most small-bore CT units.

No metal components in CT scan areas.

Enables single-side and bilateral patient immobilization.

Single-handed trigger action enables quick and easy movement of the upper-arm support between four standard settings, providing faster setup times for patients. The hand support can be indexed in ten indexing holes. It allows a more comfortable and stable positioning.

A plunger locks the angle support ladder in place. This prevents dislocking of the angle support and eliminates the risk of tilt-board collapse.

Can be combined with Orfit thermoplastic masks for increased precision.