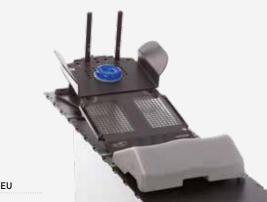

#### CFB-004/EU - BILATERAL ARM SUPPORT CONFIGURATION

| Breast board | CFB-001/EU | MammoRx carbon fiber breast board | 1 pc.  |
|--------------|------------|-----------------------------------|--------|
| Head support | CHB-1      | Blue gel ring head holder         | 1 pc.  |
| Arm support  | CBA-1      | Bilateral arm support board       | 1 pc.  |
| Grip pole    | 33176      | Fixed grip pole                   | 2 pcs. |
| Bottom stop  | CBS-2      | MammoRx bottom stop               | 1 pc.  |

Art. N° CFB-004/EU