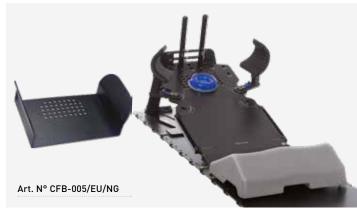

#### CFB-005/EU/NG - COMBINATION

| Breast board | CFB-001/EU/NG | MammoRx carbon fiber breast board | 1 pc.  |
|--------------|---------------|-----------------------------------|--------|
| Head support | CHB-1         | Blue gel ring head holder         | 1 pc.  |
| Arm support  | 33170         | Adjustable arm support            | 2 pcs. |
| Arm support  | CBA-1         | Bilateral arm support board       | 1 pc.  |
| Grip pole    | 33176         | Fixed grip pole                   | 2 pcs. |
| Bottom stop  | CBS-2         | MammoRx bottom stop               | 1 pc.  |
|              |               |                                   |        |