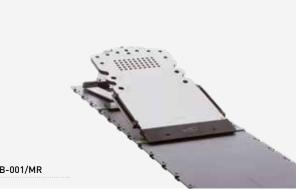

#### MAMMORX BREAST BOARD

| Standard Configuration | Art. N°    | Description          |       |
|------------------------|------------|----------------------|-------|
| Breast board           | CFB-001/MR | MammoRx breast board | 1 рс. |

#### Art. N° CFB-001/MR