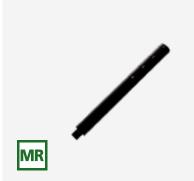

The adjustable hand support allows adjusting the position of the patient's wrists and hands in a vertical direction. The cup swivels to obtain a comfortable position for each patient. This product is an alternative to the fixed grip pole.