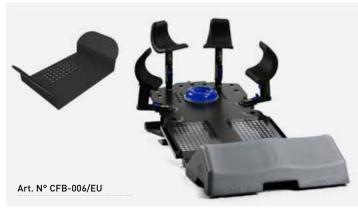

CFB-006/EU - COMBINATION

| -                                       |            |                                   |        |
|-----------------------------------------|------------|-----------------------------------|--------|
| Breast board                            | CFB-001/EU | MammoRx carbon fiber breast board | 1 pc.  |
| Head support                            | CHB-1      | Blue gel ring head holder         | 1 pc.  |
| Arm support                             | 33170      | Adjustable arm support            | 2 pcs. |
| Arm support                             | CBA-1      | Bilateral arm support board       | 1 pc.  |
| Hand support                            | 33178      | Adjustable hand support           | 2 pcs. |
| Bottom stop                             | CBS-2      | MammoRx bottom stop               | 1 pc.  |
| ••••••••••••••••••••••••••••••••••••••• |            |                                   |        |