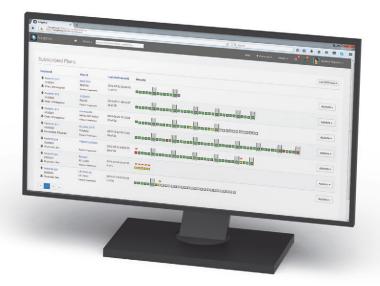

#### DASHBOARD FLAGS

Results from all aspects of Adaptivo are accessible from the main dashboard screen.

#### **GREEN FRACTION SQUARE**

## All beams passed gamma analysis of One

#### YELLOW FRACTION SQUARE RED FRACTION SQUARE

alysis of One or more beams were in the warning region.

One or more beams were in the alert region.

Grey shading around a square indicates that the analysis was performed using an average of several delivered fractions.

#### **PLAN FLAGS**

exit image.

DVH analysis of the planned dose distribution informs you of planned doses that are outside recommended tolerances.

#### **CUMULATIVE FLAGS**

Cumulative dose tracking provides advance warning flags to indicate that doses are trending toward out of tolerance values.

#### **DAILY FLAGS**

3D dose calculation on the CBCT supports informed decisions for patient treatment alterations.