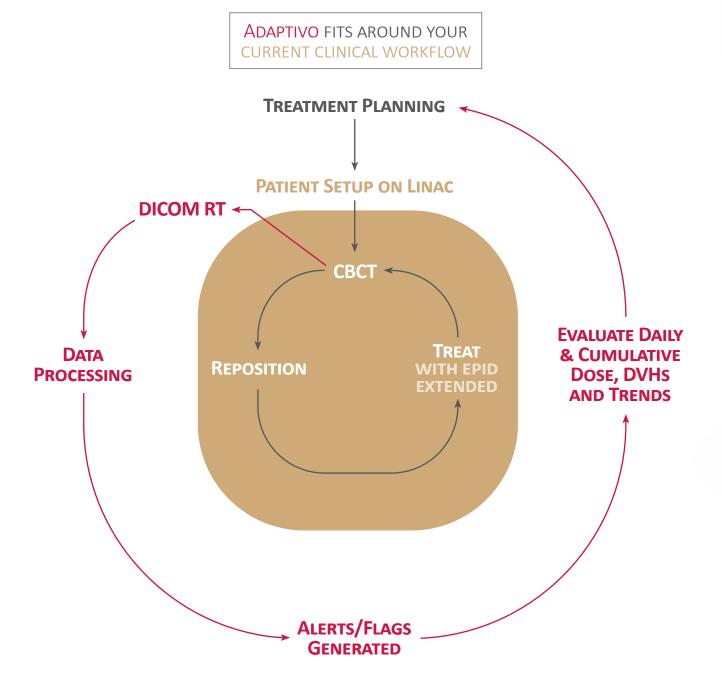

ADAPTIVO PATIENT DOSIMETRY SOFTWARE DOES SOMETHING OTHER PATIENT DOSIMETRY SOLUTIONS CAN'T DO — track and report the dosimetric impact of changes in patient anatomy and positioning. The software automatically imports and analyzes patients, presents data in a summary dashboard, and sends alerts for dose deviations needing attention. Adaptivo delivers clinically relevant actionable results, improves treatment quality, is billing compliant, and outshines other patient dosimetry products.

### **DELIVERY RESULTS**

Adaptivo verifies IMRT and VMAT delivery using collected EPID images for quick and easy pre-treatment QA without the use of phantoms or additional detectors. The software communicates directly with the R&V system, and will automatically compare measured results to the predicted image. Adaptivo emails notification of either each pre-treatment delivery or only those that fail the acceptance criteria.

The software monitors exit dose to expose unforeseen deviations from the treatment plan without adding time to your clinical workflow. This proactive monitoring allows for more responsive, informed decisions.

## **ACCOUNT FOR DELIVERED DOSE**

Review daily and cumulative DVH

Adaptivo automatically maps the original planned contours to the daily CBCT images, so DVH curves can be generated using the daily dose calculated on the daily image. This deformable registration ensures changes in tumor size, weight loss, etc. are factored into both daily & cumulative dose and dose volume histogram (DVH) tracking.

### **ADAPT WITH PROJECTED DOSE**

Gain insights to improve patient treatment

Adaptivo illuminates daily inconsistencies and cumulative dose deviations or trends that other software cannot detect. The complete view of delivered dose gives the data and confidence needed to validate necessary replanning. Radiation Oncologists can quickly judge whether a replan is required; focusing their attention on those plans that truly require altering, expediting the approval process and improving treatment quality.