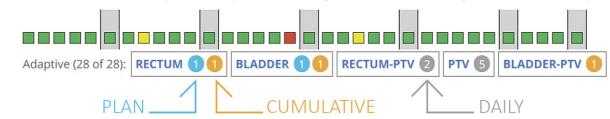

#### DASHBOARD FLAGS

Results from all aspects of Adaptivo are accessible from the main dashboard screen.

#### **GREEN FRACTION SQUARE**

## All beams passed gamma analysis of One

#### YELLOW FRACTION SQUARE RED FRACTION SQUARE

alysis of One or more beams were in the warning region.

One or more beams were in the alert region.

Grey shading around a square indicates that the analysis was performed using an average of several delivered fractions.

#### **PLAN FLAGS**

exit image.

DVH analysis of the planned dose distribution informs you of planned doses that are outside recommended tolerances.

#### **CUMULATIVE FLAGS**

Cumulative dose tracking provides advance warning flags to indicate that doses are trending toward out of tolerance values.

#### **DAILY FLAGS**

3D dose calculation on the CBCT supports informed decisions for patient treatment alterations.