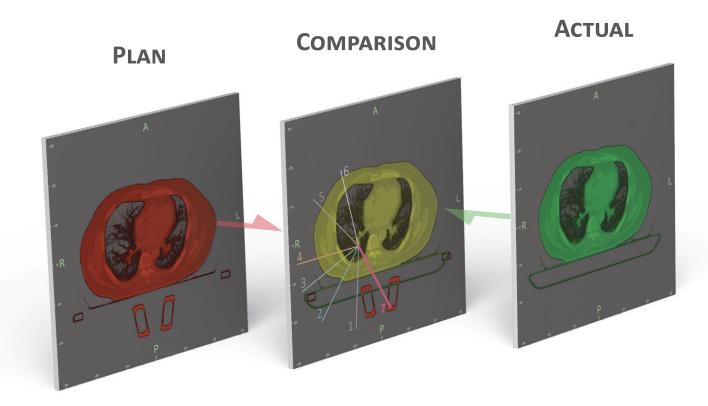

## **ACCOUNT FOR DELIVERED DOSE**

Review daily and cumulative DVH

Adaptivo automatically maps the original planned contours to the daily CBCT images, so DVH curves can be generated using the daily dose calculated on the daily image. This deformable registration ensures changes in tumor size, weight loss, etc. are factored into both daily & cumulative dose and dose volume histogram (DVH) tracking.

### **ADAPT WITH PROJECTED DOSE**

Gain insights to improve patient treatment

Adaptivo illuminates daily inconsistencies and cumulative dose deviations or trends that other software cannot detect. The complete view of delivered dose gives the data and confidence needed to validate necessary replanning. Radiation Oncologists can quickly judge whether a replan is required; focusing their attention on those plans that truly require altering, expediting the approval process and improving treatment quality.