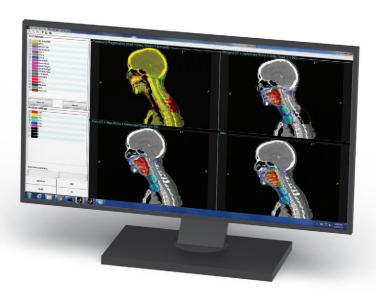

## **ACCOUNT FOR DELIVERED DOSE**

Review daily and cumulative DVH

Adaptivo automatically maps the original planned contours to the daily CBCT images, so DVH curves can be generated using the daily dose calculated on the daily image. This deformable registration ensures changes in tumor size, weight loss, etc. are factored into both daily & cumulative dose and dose volume histogram (DVH) tracking.

#### **DAILY FLAGS**

3D dose calculation on the CBCT supports informed decisions for patient treatment alterations.