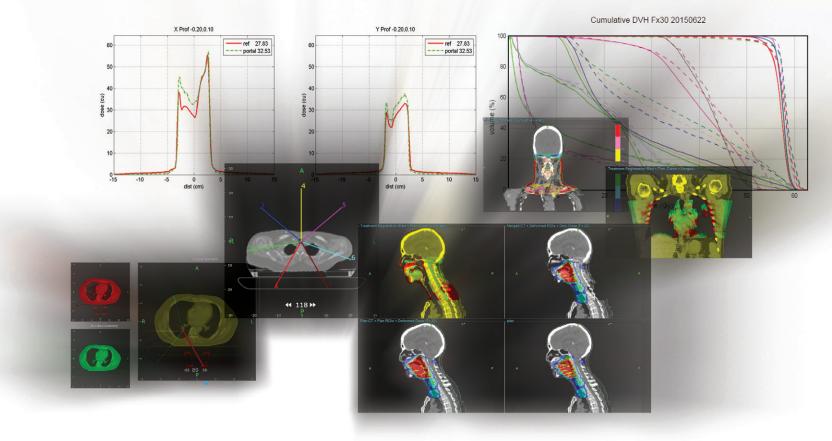

### PORTAL DOSE PROFILE (X)

### PORTAL DOSE PROFILE (Y)

# GAMMA OVER PORTAL DOSE

## **ACCOUNT FOR DELIVERED DOSE**

Review daily and cumulative DVH

Adaptivo automatically maps the original planned contours to the daily CBCT images, so DVH curves can be generated using the daily dose calculated on the daily image. This deformable registration ensures changes in tumor size, weight loss, etc. are factored into both daily & cumulative dose and dose volume histogram (DVH) tracking.

### **ADAPT WITH PROJECTED DOSE**

Gain insights to improve patient treatment

Adaptivo illuminates daily inconsistencies and cumulative dose deviations or trends that other software cannot detect. The complete view of delivered dose gives the data and confidence needed to validate necessary replanning. Radiation Oncologists can quickly judge whether a replan is required; focusing their attention on those plans that truly require altering, expediting the approval process and improving treatment quality.