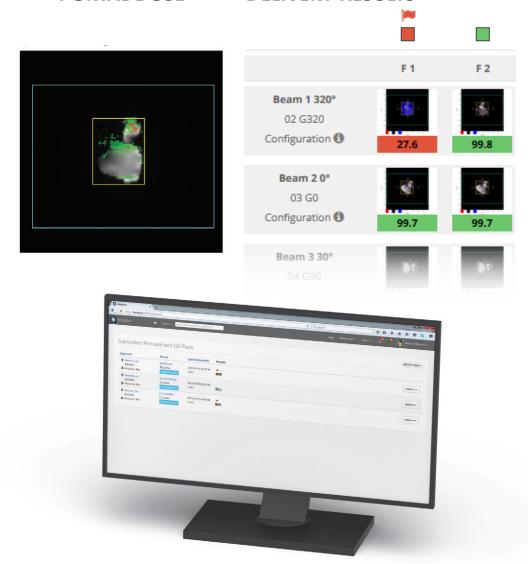

#### DASHBOARD FLAGS

Results from all aspects of Adaptivo are accessible from the main dashboard screen.

#### **GREEN FRACTION SQUARE**

## All beams passed gamma analysis of One

#### YELLOW FRACTION SQUARE RED FRACTION SQUARE

alysis of One or more beams were in the warning region.

One or more beams were in the alert region.

Grey shading around a square indicates that the analysis was performed using an average of several delivered fractions.