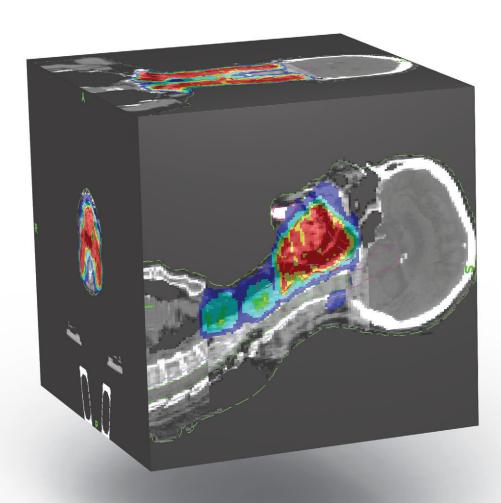

## **ACCOUNT FOR DELIVERED DOSE**

Review daily and cumulative DVH

Adaptivo automatically maps the original planned contours to the daily CBCT images, so DVH curves can be generated using the daily dose calculated on the daily image. This deformable registration ensures changes in tumor size, weight loss, etc. are factored into both daily & cumulative dose and dose volume histogram (DVH) tracking.

#### **DAILY FLAGS**

3D dose calculation on the CBCT supports informed decisions for patient treatment alterations.

### **ADAPT WITH PROJECTED DOSE**

Gain insights to improve patient treatment

Adaptivo illuminates daily inconsistencies and cumulative dose deviations or trends that other software cannot detect. The complete view of delivered dose gives the data and confidence needed to validate necessary replanning. Radiation Oncologists can quickly judge whether a replan is required; focusing their attention on those plans that truly require altering, expediting the approval process and improving treatment quality.