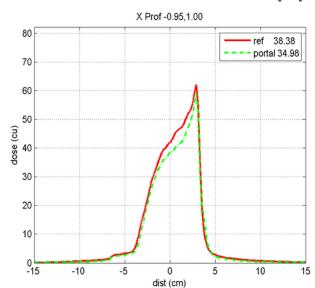

### PORTAL DOSE PROFILE (X)

# GAMMA OVER PORTAL DOSE

### **DELIVERY RESULTS**

Adaptivo verifies IMRT and VMAT delivery using collected EPID images for quick and easy pre-treatment QA without the use of phantoms or additional detectors. The software communicates directly with the R&V system, and will automatically compare measured results to the predicted image. Adaptivo emails notification of either each pre-treatment delivery or only those that fail the acceptance criteria.