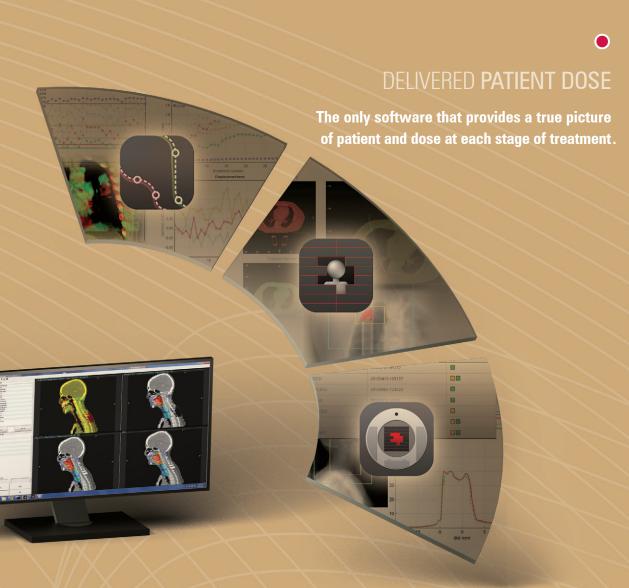

ADAPTIVO PATIENT DOSIMETRY SOFTWARE DOES SOMETHING OTHER PATIENT DOSIMETRY SOLUTIONS CAN'T DO — track and report the dosimetric impact of changes in patient anatomy and positioning. The software automatically imports and analyzes patients, presents data in a summary dashboard, and sends alerts for dose deviations needing attention. Adaptivo delivers clinically relevant actionable results, improves treatment quality, is billing compliant, and outshines other patient dosimetry products.

## **ACCOUNT FOR DELIVERED DOSE**

Review daily and cumulative DVH

Adaptivo automatically maps the original planned contours to the daily CBCT images, so DVH curves can be generated using the daily dose calculated on the daily image. This deformable registration ensures changes in tumor size, weight loss, etc. are factored into both daily & cumulative dose and dose volume histogram (DVH) tracking.

### **ADAPT WITH PROJECTED DOSE**

Gain insights to improve patient treatment

Adaptivo illuminates daily inconsistencies and cumulative dose deviations or trends that other software cannot detect. The complete view of delivered dose gives the data and confidence needed to validate necessary replanning. Radiation Oncologists can quickly judge whether a replan is required; focusing their attention on those plans that truly require altering, expediting the approval process and improving treatment quality.