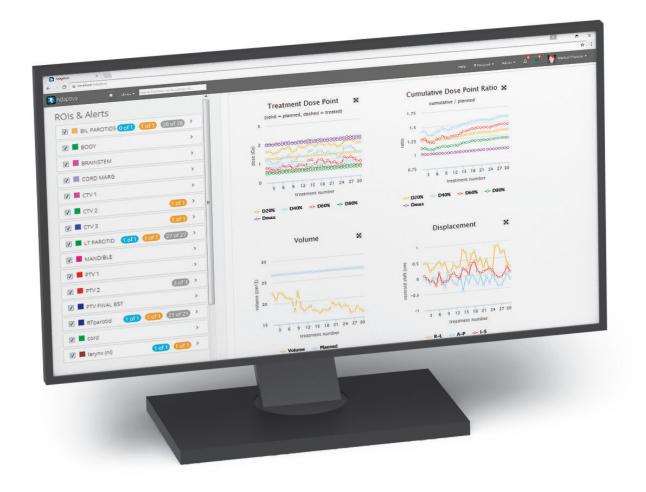

#### DASHBOARD FLAGS

Results from all aspects of Adaptivo are accessible from the main dashboard screen.

#### **GREEN FRACTION SQUARE**

## All beams passed gamma analysis of One

#### YELLOW FRACTION SQUARE RED FRACTION SQUARE

alysis of One or more beams were in the warning region.

One or more beams were in the alert region.

Grey shading around a square indicates that the analysis was performed using an average of several delivered fractions.

#### **PLAN FLAGS**

exit image.

DVH analysis of the planned dose distribution informs you of planned doses that are outside recommended tolerances.

#### **CUMULATIVE FLAGS**

Cumulative dose tracking provides advance warning flags to indicate that doses are trending toward out of tolerance values.

#### **DAILY FLAGS**

3D dose calculation on the CBCT supports informed decisions for patient treatment alterations.