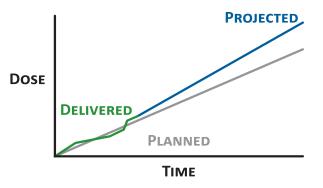

### **ADAPT WITH PROJECTED DOSE**

Gain insights to improve patient treatment

Adaptivo illuminates daily inconsistencies and cumulative dose deviations or trends that other software cannot detect. The complete view of delivered dose gives the data and confidence needed to validate necessary replanning. Radiation Oncologists can quickly judge whether a replan is required; focusing their attention on those plans that truly require altering, expediting the approval process and improving treatment quality.