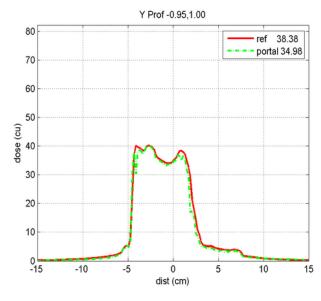

### PORTAL DOSE PROFILE (Y)

# GAMMA OVER PORTAL DOSE

### **DELIVERY RESULTS**

Adaptivo verifies IMRT and VMAT delivery using collected EPID images for quick and easy pre-treatment QA without the use of phantoms or additional detectors. The software communicates directly with the R&V system, and will automatically compare measured results to the predicted image. Adaptivo emails notification of either each pre-treatment delivery or only those that fail the acceptance criteria.