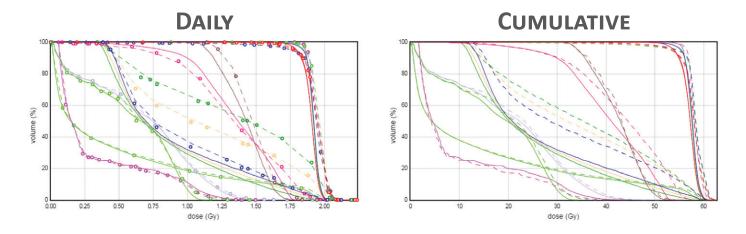

## **ACCOUNT FOR DELIVERED DOSE**

Review daily and cumulative DVH

Adaptivo automatically maps the original planned contours to the daily CBCT images, so DVH curves can be generated using the daily dose calculated on the daily image. This deformable registration ensures changes in tumor size, weight loss, etc. are factored into both daily & cumulative dose and dose volume histogram (DVH) tracking.

#### **CUMULATIVE FLAGS**

Cumulative dose tracking provides advance warning flags to indicate that doses are trending toward out of tolerance values.

#### **DAILY FLAGS**

3D dose calculation on the CBCT supports informed decisions for patient treatment alterations.

### **ADAPT WITH PROJECTED DOSE**

Gain insights to improve patient treatment

Adaptivo illuminates daily inconsistencies and cumulative dose deviations or trends that other software cannot detect. The complete view of delivered dose gives the data and confidence needed to validate necessary replanning. Radiation Oncologists can quickly judge whether a replan is required; focusing their attention on those plans that truly require altering, expediting the approval process and improving treatment quality.