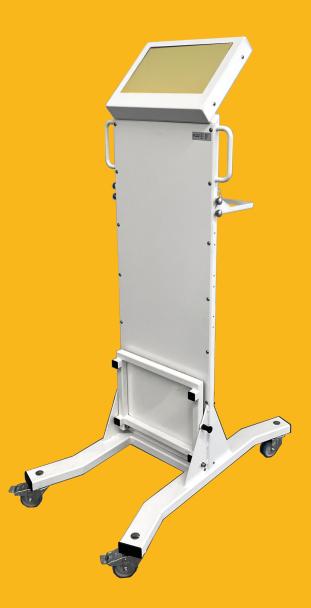

## **MOBILE PET BARRIER**

Our mobile shields are designed to protect personnel from 511 KeV while still maintaining the ability to perform their actions. Our mobile PET protection barrier is shielded with 10, 20 or 30 mm lead and has a lead glass viewing window with a full lead equivalency to provide visibility of the actions performed. The stainless steel tray and standing platform can both be adjusted in height. This allows for an ergonomic position for people of all heights.