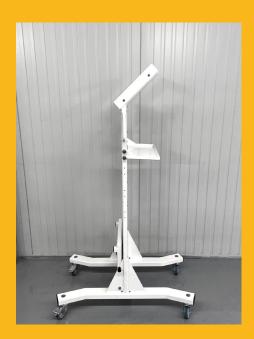

## **MOBILE PET BARRIER**

Our mobile shields are designed to protect personnel from 511 KeV while still maintaining the ability to perform their actions. Our mobile PET protection barrier is shielded with 10, 20 or 30 mm lead and has a lead glass viewing window with a full lead equivalency to provide visibility of the actions performed. The stainless steel tray and standing platform can both be adjusted in height. This allows for an ergonomic position for people of all heights.