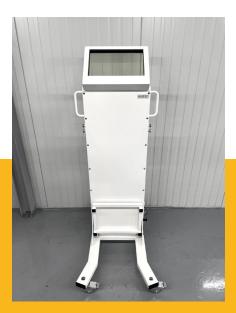

## **MOBILE PET BARRIER**

Our mobile shields are designed to protect personnel from 511 KeV while still maintaining the ability to perform their actions. Our mobile PET protection barrier is shielded with 10, 20 or 30 mm lead and has a lead glass viewing window with a full lead equivalency to provide visibility of the actions performed. The stainless steel tray and standing platform can both be adjusted in height. This allows for an ergonomic position for people of all heights.