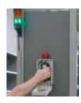

### 3. Finding the radiation source

again.

The green light of the external indicator turns on once the RadEye is reinstalled in the box. Now the Area Monitor is ready for action

The RadEye Area Monitor can be complemented with an external alarm unit with horn and beacon. An occurring alarm can be acknowledged remotely controlled. Thereby the alarm unit should not be installed at a distance of >10 m (other lengths upon request).