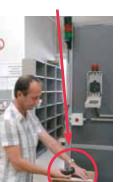

#### 1. Alarm Indication

Acoustical and optical alarm is indicated by the RadEye Area Monitor and the optional external alarm indicator.

Horn and bright flash light can be acknowl-

Authorized staff takes the RadEye out of the box.

### 3. Finding the radiation source

again.

The green light of the external indicator turns on once the RadEye is reinstalled in the box. Now the Area Monitor is ready for action

The RadEye Area Monitor can be complemented with an external alarm unit with horn and beacon. An occurring alarm can be acknowledged remotely controlled. Thereby the alarm unit should not be installed at a distance of >10 m (other lengths upon request).