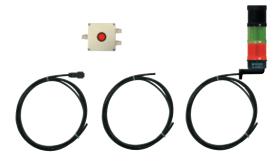

### 3. Finding the radiation source

again.

The green light of the external indicator turns on once the RadEye is reinstalled in the box. Now the Area Monitor is ready for action

The RadEye Area Monitor can be complemented with an external alarm unit with horn and beacon. An occurring alarm can be acknowledged remotely controlled. Thereby the alarm unit should not be installed at a distance of >10 m (other lengths upon request).

RadEye Area Monitor: # 4250680

RadEye Area Monitor: Enclosure with transparent door; car adapter; AC/DC adapter with 2 m cable + connector; red light on enclosure; RS 232 interface 9 pin D-SUB connector (watertight); connector for external alarm unit. The RadEye has to be ordered separately.

Additional alarm unit # 425068010

Additional external alarm unit consisting of: 5 m cable with connector fitting to connector at 4250680; small box with latching relay and acknowledgement button; 5 m cable between the box, strobe and horn with wall mount holder.