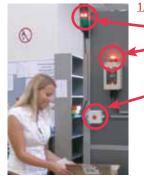

#### 1. Alarm Indication

Acoustical and optical alarm is indicated by the RadEye Area Monitor and the optional external alarm indicator.

Horn and bright flash light can be acknowl-

Authorized staff takes the RadEye out of the box.

### 3. Finding the radiation source

again.

The green light of the external indicator turns on once the RadEye is reinstalled in the box. Now the Area Monitor is ready for action

The RadEye Area Monitor can be complemented with an external alarm unit with horn and beacon. An occurring alarm can be acknowledged remotely controlled. Thereby the alarm unit should not be installed at a distance of >10 m (other lengths upon request).