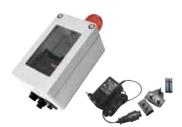

RadEye Area Monitor: # 4250680

RadEye Area Monitor: Enclosure with transparent door; car adapter; AC/DC adapter with 2 m cable + connector; red light on enclosure; RS 232 interface 9 pin D-SUB connector (watertight); connector for external alarm unit. The RadEye has to be ordered separately.

Additional alarm unit # 425068010

Additional external alarm unit consisting of: 5 m cable with connector fitting to connector at 4250680; small box with latching relay and acknowledgement button; 5 m cable between the box, strobe and horn with wall mount holder.