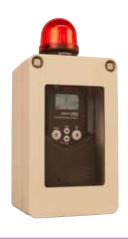

RadEye Area Monitor: # 4250680

RadEye Area Monitor: Enclosure with transparent door; car adapter; AC/DC adapter with 2 m cable + connector; red light on enclosure; RS 232 interface 9 pin D-SUB connector (watertight); connector for external alarm unit. The RadEye has to be ordered separately.