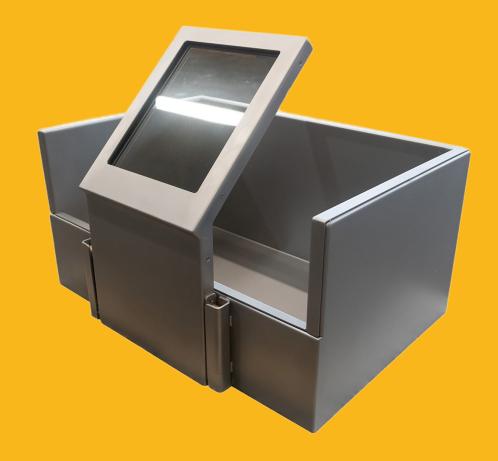

## **TABLETOP SHIELDING**

Nuclear Shields designs and manufactures lead tabletop L-block shields to protect users from unwanted doses to the body, head and neck. Our designs are available in different lead shielding thicknesses and have a stainless steel finishing to provide maximum ease-of-decontamination. Additionally, lead glass viewing windows have been added to improve visibility while handling radioactive materials.

| Product                                                | Lead                                                                                        | Viewing                                                                                                     | Outside                                                                                                                                                                      |
|--------------------------------------------------------|---------------------------------------------------------------------------------------------|-------------------------------------------------------------------------------------------------------------|------------------------------------------------------------------------------------------------------------------------------------------------------------------------------|
| Code                                                   | thickness                                                                                   | Window                                                                                                      | dimensions                                                                                                                                                                   |
| TTS133 TTS1221 TTS111 TTS112 TTS113 TTS115 SW145 SW148 | 3 mm Pb<br>12 mm Pb<br>12,5 mm Pb<br>20 mm Pb<br>30 mm Pb<br>50 mm Pb<br>5 mm Pb<br>8 mm Pb | 300 x 75 mm<br>272 x 195 mm<br>342 x 293 mm<br>342 x 293 mm<br>342 x 293 mm<br>220 x 195 mm<br>200 x 240 mm | 350 x 450 x 350 mm<br>320 x 255 x 520 mm<br>422 x 505 x 580 mm<br>422 x 505 x 580 mm<br>426 x 516 x 605 mm<br>425 x 465 x 585 mm<br>600 x 420 x 420 mm<br>636 x 434 x 493 mm |