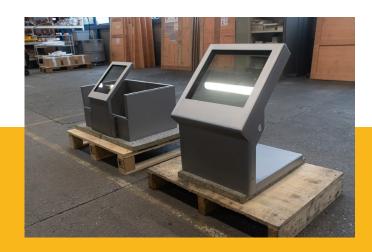

## **TABLETOP SHIELDING**

Nuclear Shields designs and manufactures lead tabletop L-block shields to protect users from unwanted doses to the body, head and neck. Our designs are available in different lead shielding thicknesses and have a stainless steel finishing to provide maximum ease-of-decontamination. Additionally, lead glass viewing windows have been added to improve visibility while handling radioactive materials.

| Product                                                | Lead                                                                                        | Viewing                                                                                                     | Outside                                                                                                                                                                      |
|--------------------------------------------------------|---------------------------------------------------------------------------------------------|-------------------------------------------------------------------------------------------------------------|------------------------------------------------------------------------------------------------------------------------------------------------------------------------------|
| Code                                                   | thickness                                                                                   | Window                                                                                                      | dimensions                                                                                                                                                                   |
| TTS133 TTS1221 TTS111 TTS112 TTS113 TTS115 SW145 SW148 | 3 mm Pb<br>12 mm Pb<br>12,5 mm Pb<br>20 mm Pb<br>30 mm Pb<br>50 mm Pb<br>5 mm Pb<br>8 mm Pb | 300 x 75 mm<br>272 x 195 mm<br>342 x 293 mm<br>342 x 293 mm<br>342 x 293 mm<br>220 x 195 mm<br>200 x 240 mm | 350 x 450 x 350 mm<br>320 x 255 x 520 mm<br>422 x 505 x 580 mm<br>422 x 505 x 580 mm<br>426 x 516 x 605 mm<br>425 x 465 x 585 mm<br>600 x 420 x 420 mm<br>636 x 434 x 493 mm |