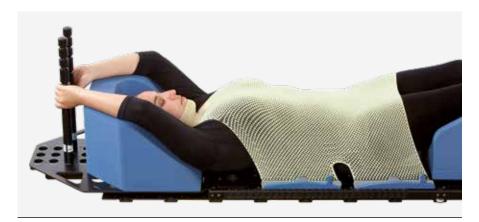

#### Support cushion arm setup

Another option to position the arms is the use of a cushion. The arm rest cushion can be lifted with the use of an elevation cushion. There is a cranial and a caudal position for these cushions. Various indexed positions are available for the hand grips for optimal comfort and reproducibility.