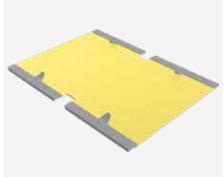

#### Art. N° 32331

SBRT short base plate - package 3

### PACKAGE 1: SBRT SHORT BASE PLATE

Art. Nº 32333

| MECHANICAL PRESSURE SYSTEM + CUSHION ARM SETUP |  |
|------------------------------------------------|--|
|------------------------------------------------|--|