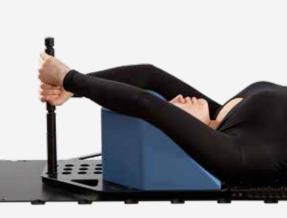

### POSITIONING OF THE ARMS

#### Support cushion arm setup

Another option to position the arms is the use of a cushion. The arm rest cushion can be lifted with the use of an elevation cushion. There is a cranial and a caudal position for these cushions. Various indexed positions are available for the hand grips for optimal comfort and reproducibility.