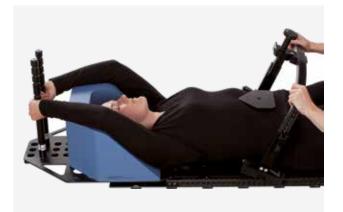

### POSITIONING OF THE ARMS

### MammoRx arm setup

The MammoRx arm supports and hand grips are compatible with the SBRT Solution.