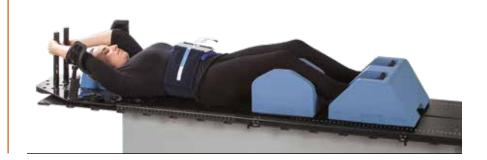

### MammoRx arm setup

The MammoRx arm supports and hand grips are compatible with the SBRT Solution.