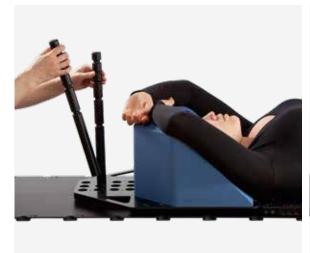

### POSITIONING OF THE ARMS

#### Support cushion arm setup

Another option to position the arms is the use of a cushion. The arm rest cushion can be lifted with the use of an elevation cushion. There is a cranial and a caudal position for these cushions. Various indexed positions are available for the hand grips for optimal comfort and reproducibility.