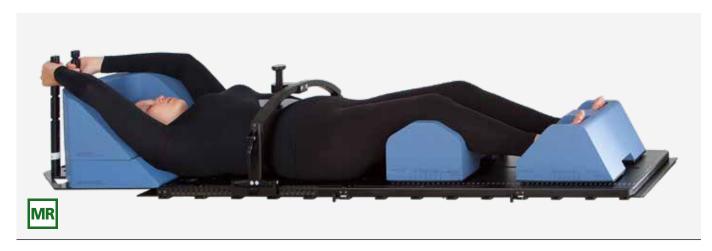

### POSITIONING OF THE ARMS

#### Support cushion arm setup

Another option to position the arms is the use of a cushion. The arm rest cushion can be lifted with the use of an elevation cushion. There is a cranial and a caudal position for these cushions. Various indexed positions are available for the hand grips for optimal comfort and reproducibility.