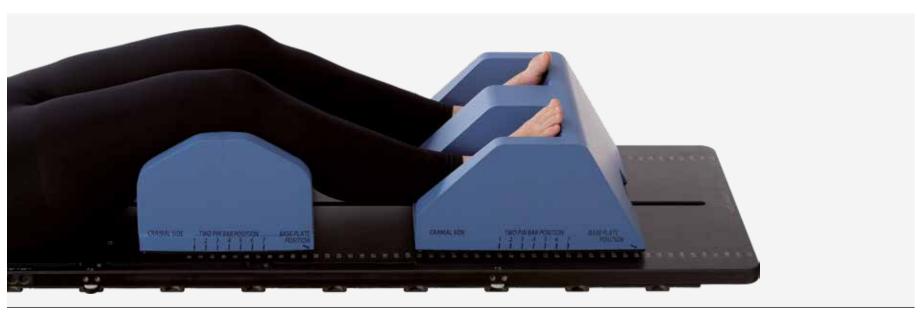

### POSITIONING OF KNEES AND FEET

The knee and feet supports are indexed on top of the long base plate.

When using the short base plate, the knee and feet supports are attached to the treatment couch with a 2-pin indexing bar.

Longitudinal indexing of the knee support cushion.

Longitudinal indexing of the feet support cushion.