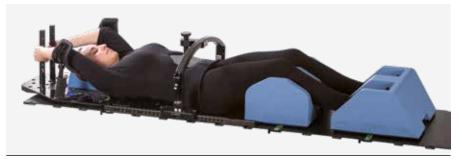

### POSITIONING OF THE ARMS

#### Support cushion arm setup

Another option to position the arms is the use of a cushion. The arm rest cushion can be lifted with the use of an elevation cushion. There is a cranial and a caudal position for these cushions. Various indexed positions are available for the hand grips for optimal comfort and reproducibility.