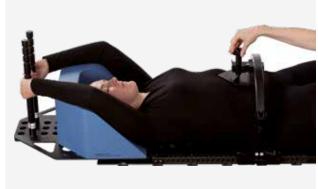

### POSITIONING OF THE ARMS

#### Support cushion arm setup

Another option to position the arms is the use of a cushion. The arm rest cushion can be lifted with the use of an elevation cushion. There is a cranial and a caudal position for these cushions. Various indexed positions are available for the hand grips for optimal comfort and reproducibility.