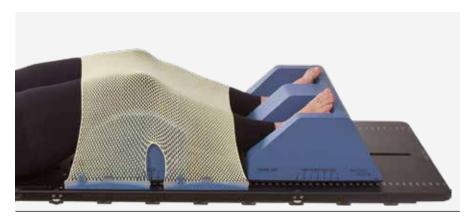

### POSITIONING OF KNEES AND FEET

The knee and feet supports are indexed on top of the long base plate.

When using the short base plate, the knee and feet supports are attached to the treatment couch with a 2-pin indexing bar.

Longitudinal indexing of the knee support cushion.

Longitudinal indexing of the feet support cushion.