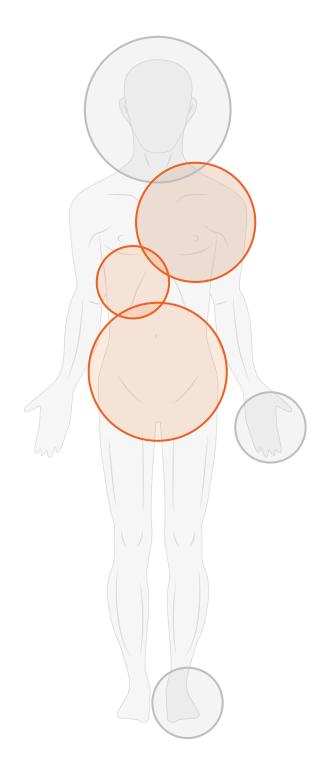

The SBRT Solution provides a precise, stable and easy to use setup that allows to apply the most effective radiation treatment method for thoracic and abdominal tumors. The SBRT Solution is MR safe.

Developed in collaboration with users worldwide.