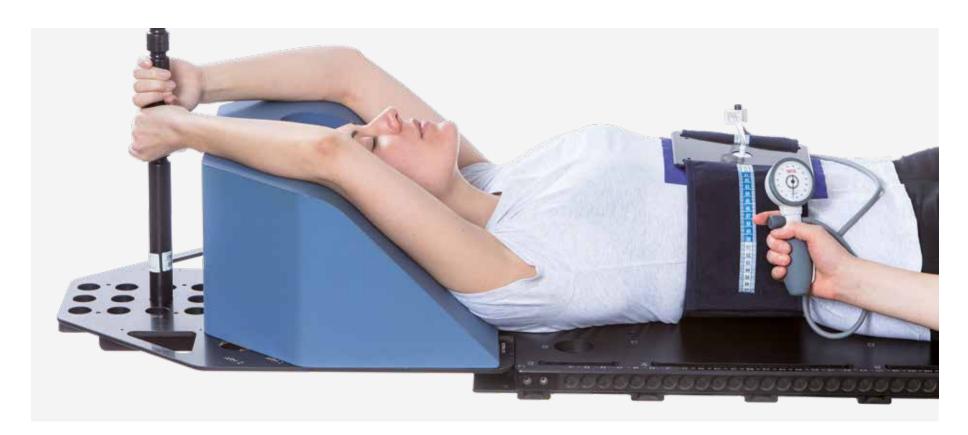

#### Support cushion arm setup

Another option to position the arms is the use of a cushion. The arm rest cushion can be lifted with the use of an elevation cushion. There is a cranial and a caudal position for these cushions. Various indexed positions are available for the hand grips for optimal comfort and reproducibility.

#### Pneumatic pressure belt system

Abdominal compression can also be created with a pressure belt with inflatable air bladder. The pressure belt is available in two different sizes: 120 cm (Art. N° 32317/9) and 130 cm (Art. N° 32317/18) long.

Art. N° 32317/9, 32317/18
Pressure belt 120 cm, 130 cm