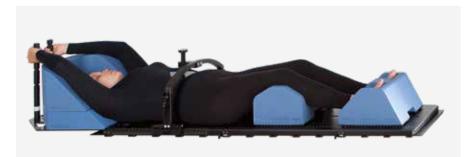

# THE SBRT SOLUTION

The SBRT Solution is developed in collaboration with users worldwide based on existing SBRT studies, products available on the market and on-site testing to provide a system which combines high technology, ease of use and precision to meet current and future demands.

The SBRT Solution provides a precise, stable and easy to use setup that allows to apply the most effective radiation treatment method for thoracic and abdominal tumors. The SBRT Solution is MR safe.

Developed in collaboration with users worldwide.

# SBRT SOLUTION FEATURES AND BENEFITS

Various configurations of the product are available to adapt it to your needs.

- > SBRT Long Base Plate vs SBRT Short Base Plate
- > Arm setup with cushions vs MammoRx arm supports
- Mechanical vs pneumatic abdominal compression system