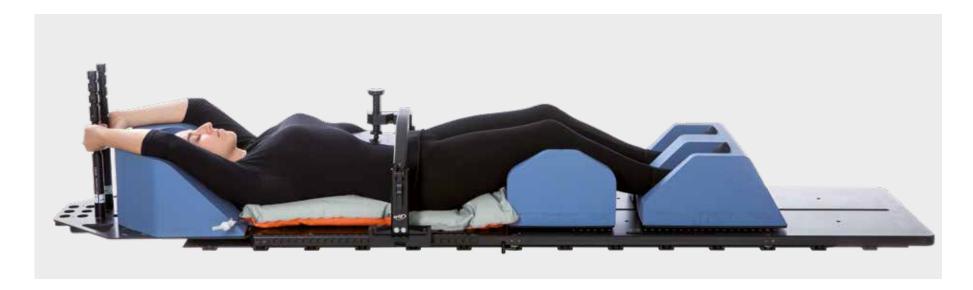

### POSITIONING OF KNEES AND FEET

The knee and feet supports are indexed on top of the long base plate.

When using the short base plate, the knee and feet supports are attached to the treatment couch with a 2-pin indexing bar.

Longitudinal indexing of the knee support cushion.

Longitudinal indexing of the feet support cushion.

#### Mechanical pressure system

The mechanical pressure system consists of a bridge with a pressure plate and a screw. There is a low and a high version of the bridge. The position of the bridge can be adjusted in the longitudinal and vertical direction.