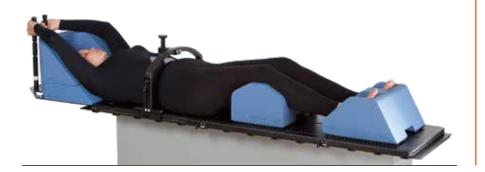

The SBRT Solution provides a precise, stable and easy to use setup that allows to apply the most effective radiation treatment method for thoracic and abdominal tumors. The SBRT Solution is MR safe.

Developed in collaboration with users worldwide.

### POSITIONING OF THE ARMS

#### Support cushion arm setup

Another option to position the arms is the use of a cushion. The arm rest cushion can be lifted with the use of an elevation cushion. There is a cranial and a caudal position for these cushions. Various indexed positions are available for the hand grips for optimal comfort and reproducibility.

### POSITIONING OF KNEES AND FEET

The knee and feet supports are indexed on top of the long base plate.

When using the short base plate, the knee and feet supports are attached to the treatment couch with a 2-pin indexing bar.

Longitudinal indexing of the knee support cushion.

Longitudinal indexing of the feet support cushion.