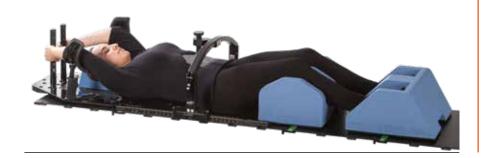

### MammoRx arm setup

The MammoRx arm supports and hand grips are compatible with the SBRT Solution.

### PACKAGE 3: SBRT LONG BASE PLATE

| MECHANICAL PRESSURE SYSTEM + MAMMORX ARM S | SETUP |
|--------------------------------------------|-------|
|--------------------------------------------|-------|

Art. N° 32336

| Art. N°  | Description                                                      |
|----------|------------------------------------------------------------------|
| 32317/1  | Long SBRT base plate                                             |
| 32317/2  | Pressure system bridge - low - variable height                   |
| 32317/4  | Knee support - indexed                                           |
| 32317/5  | Feet support - indexed                                           |
| 32317/15 | Arm rest support plate for upper arm supports and wrist supports |
| 33170    | Adjustable arm support                                           |
| 33170    | Adjustable arm support                                           |
| 33176    | Fixed grip pole                                                  |
| 33176    | Fixed grip pole                                                  |
| 35758-MD | Head support in PU foam - model 1 - with lateral neck flaps      |
|          |                                                                  |