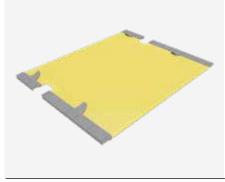

Art. Nº 32317

SBRT long base plate - package 1

### PACKAGE 1: SBRT LONG BASE PLATE

Art. Nº 32317

| MECHANICAL | PRESSURE SYSTEM | M + CUSHION ARM SETUP |
|------------|-----------------|-----------------------|

| Art. N°   | Description                                    |
|-----------|------------------------------------------------|
| 32317/1   | Long SBRT Base Plate                           |
| 32317/2   | Pressure system bridge - low - variable height |
| 32317/4   | Knee support - indexed                         |
| 32317/5   | Feet support - indexed                         |
| 32317/6   | Arm rest support plate                         |
| 32317/8   | Arm rest cushion                               |
| 32317/11  | Arm rest elevation cushion                     |
| 32015/9/2 | Grip pole long - 2 pcs.                        |
| 32015/9/3 | Grip pole short - 2 pcs.                       |