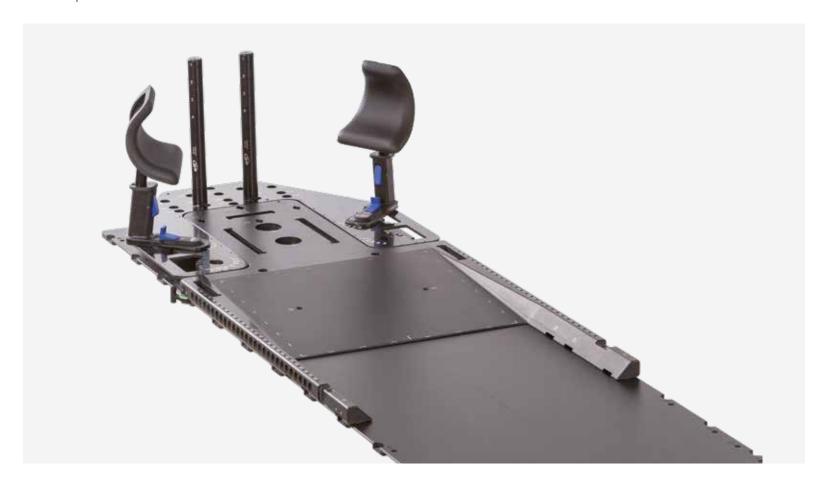

### POSITIONING OF KNEES AND FEET

The knee and feet supports are indexed on top of the long base plate.

When using the short base plate, the knee and feet supports are attached to the treatment couch with a 2-pin indexing bar.

Longitudinal indexing of the knee support cushion.

Longitudinal indexing of the feet support cushion.