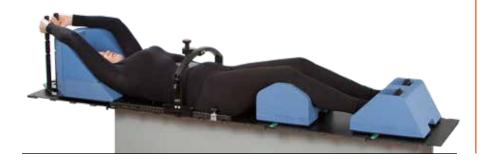

Art. Nº 32317

SBRT long base plate - package 1

### PACKAGE 1: SBRT LONG BASE PLATE

Art. Nº 32317

| MECHANICAL | PRESSURE SYSTEM | M + CUSHION ARM SETUP |
|------------|-----------------|-----------------------|

| Art. N°   | Description                                    |
|-----------|------------------------------------------------|
| 32317/1   | Long SBRT Base Plate                           |
| 32317/2   | Pressure system bridge - low - variable height |
| 32317/4   | Knee support - indexed                         |
| 32317/5   | Feet support - indexed                         |
| 32317/6   | Arm rest support plate                         |
| 32317/8   | Arm rest cushion                               |
| 32317/11  | Arm rest elevation cushion                     |
| 32015/9/2 | Grip pole long - 2 pcs.                        |
| 32015/9/3 | Grip pole short - 2 pcs.                       |