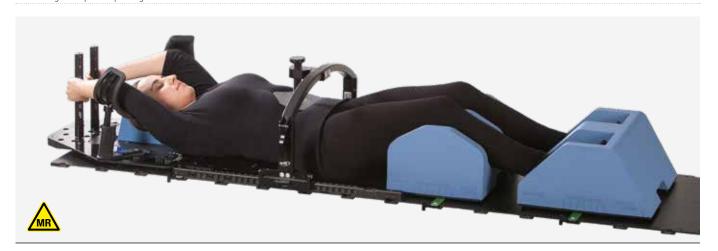

### POSITIONING OF THE ARMS

### MammoRx arm setup

The MammoRx arm supports and hand grips are compatible with the SBRT Solution.