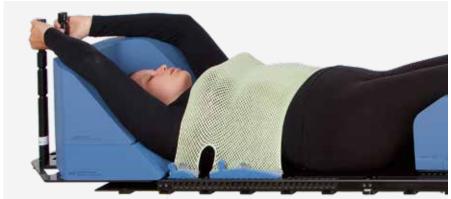

### MammoRx arm setup

The MammoRx arm supports and hand grips are compatible with the SBRT Solution.