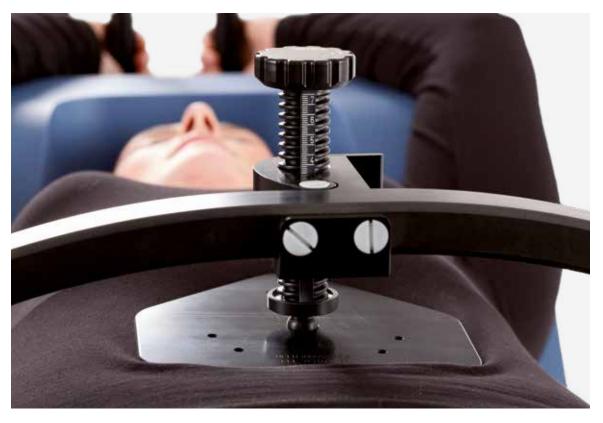

### ABDOMINAL COMPRESSION SYSTEMS

#### Mechanical pressure system

The mechanical pressure system consists of a bridge with a pressure plate and a screw. There is a low and a high version of the bridge. The position of the bridge can be adjusted in the longitudinal and vertical direction.