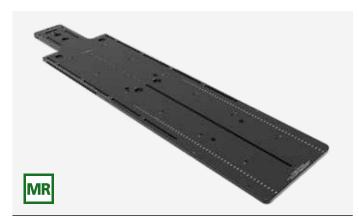

Art. Nº 32317

SBRT long base plate - package 1

### PACKAGE 1: SBRT LONG BASE PLATE

Art. Nº 32317

| MECHANICAL | PRESSURE SYSTEM | M + CUSHION ARM SETUP |
|------------|-----------------|-----------------------|

| Art. N°   | Description                                    |
|-----------|------------------------------------------------|
| 32317/1   | Long SBRT Base Plate                           |
| 32317/2   | Pressure system bridge - low - variable height |
| 32317/4   | Knee support - indexed                         |
| 32317/5   | Feet support - indexed                         |
| 32317/6   | Arm rest support plate                         |
| 32317/8   | Arm rest cushion                               |
| 32317/11  | Arm rest elevation cushion                     |
| 32015/9/2 | Grip pole long - 2 pcs.                        |
| 32015/9/3 | Grip pole short - 2 pcs.                       |