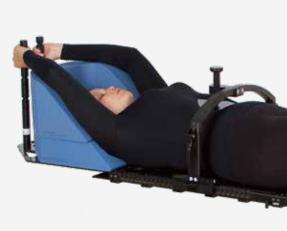

### POSITIONING OF THE ARMS

### MammoRx arm setup

The MammoRx arm supports and hand grips are compatible with the SBRT Solution.