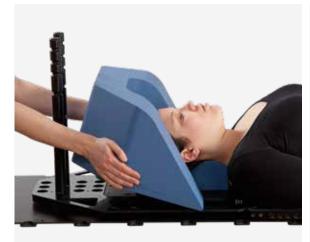

### POSITIONING OF THE ARMS

#### Support cushion arm setup

Another option to position the arms is the use of a cushion. The arm rest cushion can be lifted with the use of an elevation cushion. There is a cranial and a caudal position for these cushions. Various indexed positions are available for the hand grips for optimal comfort and reproducibility.