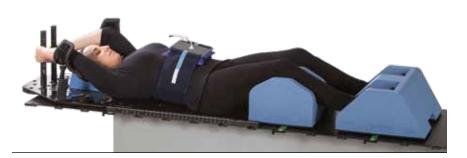

# THE SBRT SOLUTION

The SBRT Solution is developed in collaboration with users worldwide based on existing SBRT studies, products available on the market and on-site testing to provide a system which combines high technology, ease of use and precision to meet current and future demands.

The SBRT Solution provides a precise, stable and easy to use setup that allows to apply the most effective radiation treatment method for thoracic and abdominal tumors. The SBRT Solution is MR safe.

Developed in collaboration with users worldwide.

# SBRT SOLUTION FEATURES AND BENEFITS

Various configurations of the product are available to adapt it to your needs.

- > SBRT Long Base Plate vs SBRT Short Base Plate
- > Arm setup with cushions vs MammoRx arm supports
- Mechanical vs pneumatic abdominal compression system