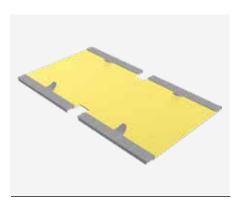

### SBRT BASE PLATES

Art. N° 32317/1

SBRT long base plate

MR compatible

Also available for Elekta HexaPOD™ evo RT System (Art. N° 32317/1/HX)

Art. N° 32317/14

SBRT short base plate MR compatible