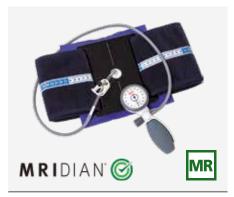

#### Pneumatic pressure belt system

Abdominal compression can also be created with a pressure belt with inflatable air bladder. The pressure belt is available in two different sizes: 120 cm (Art. N° 32317/9) and 130 cm (Art. N° 32317/18) long.

Art. N° 32317/9, 32317/18
Pressure belt 120 cm, 130 cm