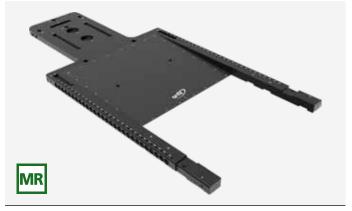

### PACKAGE 3: SBRT LONG BASE PLATE

| MECHANICAL PRESSURE SYSTEM + MAMMORX ARM S | SETUP |
|--------------------------------------------|-------|
|--------------------------------------------|-------|

Art. N° 32336

| Art. N°  | Description                                                      |
|----------|------------------------------------------------------------------|
| 32317/1  | Long SBRT base plate                                             |
| 32317/2  | Pressure system bridge - low - variable height                   |
| 32317/4  | Knee support - indexed                                           |
| 32317/5  | Feet support - indexed                                           |
| 32317/15 | Arm rest support plate for upper arm supports and wrist supports |
| 33170    | Adjustable arm support                                           |
| 33170    | Adjustable arm support                                           |
| 33176    | Fixed grip pole                                                  |
| 33176    | Fixed grip pole                                                  |
| 35758-MD | Head support in PU foam - model 1 - with lateral neck flaps      |
|          |                                                                  |