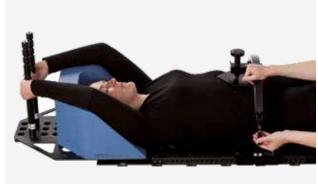

### POSITIONING OF THE ARMS

#### Support cushion arm setup

Another option to position the arms is the use of a cushion. The arm rest cushion can be lifted with the use of an elevation cushion. There is a cranial and a caudal position for these cushions. Various indexed positions are available for the hand grips for optimal comfort and reproducibility.