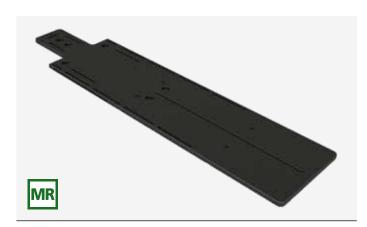

#### Art. N° 32331

SBRT short base plate - package 3

### PACKAGE 1: SBRT SHORT BASE PLATE

Art. Nº 32333

| MECHANICAL PRESSURE SYSTEM + CUSHION ARM SETUP |  |
|------------------------------------------------|--|
|------------------------------------------------|--|

| Art. N°   | Description                                                 |
|-----------|-------------------------------------------------------------|
| 32317/14  | Short SBRT base plate                                       |
| 32317/2   | Pressure system bridge - low - variable height              |
| 32317/4   | Knee support - indexed                                      |
| 32317/5   | Feet support - indexed                                      |
| 32317/6   | Arm rest support plate                                      |
| 32317/8   | Arm rest cushion                                            |
| 32317/11  | Arm rest elevation cushion                                  |
| 32015/9/2 | Grip pole long - 2 pcs.                                     |
| 32015/9/3 | Grip pole short - 2 pcs.                                    |
| 35758-MD  | Head support in PU foam - model 1 - with lateral neck flaps |
|           |                                                             |