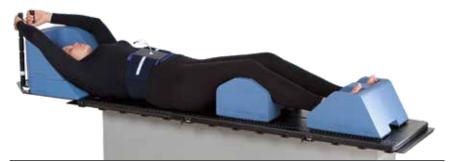

#### Support cushion arm setup

Another option to position the arms is the use of a cushion. The arm rest cushion can be lifted with the use of an elevation cushion. There is a cranial and a caudal position for these cushions. Various indexed positions are available for the hand grips for optimal comfort and reproducibility.

### POSITIONING OF KNEES AND FEET

The knee and feet supports are indexed on top of the long base plate.

When using the short base plate, the knee and feet supports are attached to the treatment couch with a 2-pin indexing bar.