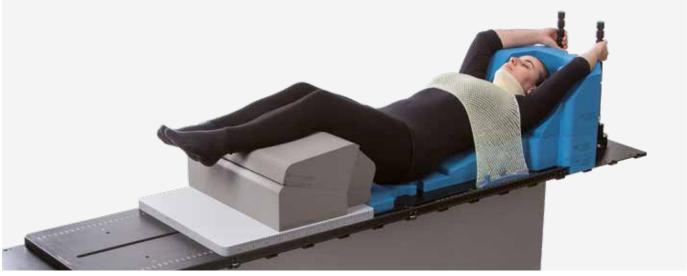

### POSITIONING OF THE ARMS

#### Support cushion arm setup

Another option to position the arms is the use of a cushion. The arm rest cushion can be lifted with the use of an elevation cushion. There is a cranial and a caudal position for these cushions. Various indexed positions are available for the hand grips for optimal comfort and reproducibility.