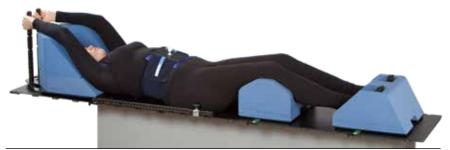

#### Art. N° 32331

SBRT short base plate - package 3

### PACKAGE 3: SBRT LONG BASE PLATE

| MECHANICAL PRESSURE SYSTEM + MAMMORX ARM S | SETUP |
|--------------------------------------------|-------|
|--------------------------------------------|-------|

Art. N° 32336

| Art. N°  | Description                                                      |
|----------|------------------------------------------------------------------|
| 32317/1  | Long SBRT base plate                                             |
| 32317/2  | Pressure system bridge - low - variable height                   |
| 32317/4  | Knee support - indexed                                           |
| 32317/5  | Feet support - indexed                                           |
| 32317/15 | Arm rest support plate for upper arm supports and wrist supports |
| 33170    | Adjustable arm support                                           |
| 33170    | Adjustable arm support                                           |
| 33176    | Fixed grip pole                                                  |
| 33176    | Fixed grip pole                                                  |
| 35758-MD | Head support in PU foam - model 1 - with lateral neck flaps      |
|          |                                                                  |